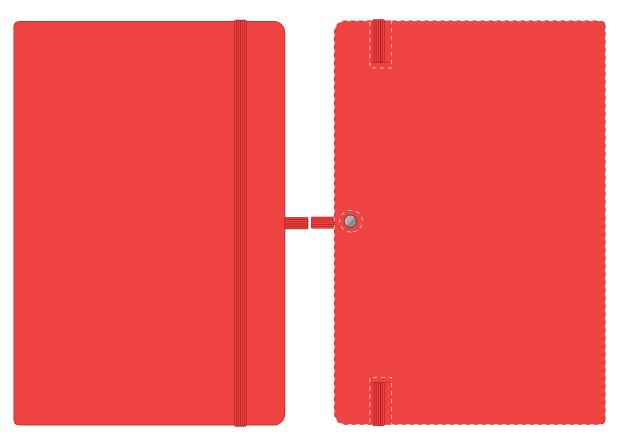

## **PANTONE REFERENCE(S)**

🚱 Full Colour (Edge to Edge)

**ARTWORK SCALE 50%** 

The dashed line is to demonstrate print area and will not appear on your printed item